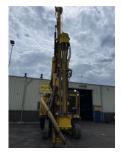

# Atlas Copco F6-34 Rock Drill Rig Good working

### Description

Atlas Copco ROC F6-34 Drill Mercedes-Benz Engine Year: 1999 Feel free to ask for all videos and pictures We can ship this machine to all destinations FOR MORE INFO: WWW.KALILEXPORT.COM