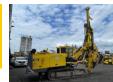

# Atlas Copco F6-34 Rock Drill Rig Good working

### Description

Atlas Copco ROC F6-34 Drill Mercedes-Benz Engine Year: 1999 Feel free to ask for all videos and pictures We can ship this machine to all destinations FOR MORE INFO: WWW.KALILEXPORT.COM