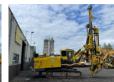

# Atlas Copco F6-34 Rock Drill Rig Good working

### Description

Atlas Copco ROC F6-34 Drill Mercedes-Benz Engine Year: 1999 Feel free to ask for all videos and pictures We can ship this machine to all destinations FOR MORE INFO: WWW.KALILEXPORT.COM