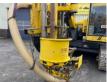

# Atlas Copco F6-34 Rock Drill Rig Good working

### Description

Atlas Copco ROC F6-34 Drill Mercedes-Benz Engine Year: 1999 Feel free to ask for all videos and pictures We can ship this machine to all destinations FOR MORE INFO: WWW.KALILEXPORT.COM