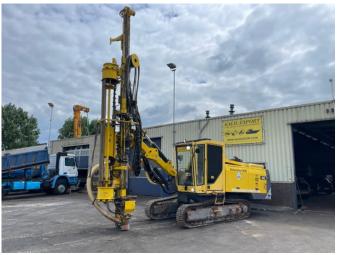

# Atlas Copco F6-34 Rock Drill Rig Good working

### Description

Atlas Copco ROC F6-34 Drill Mercedes-Benz Engine Year: 1999 Feel free to ask for all videos and pictures We can ship this machine to all destinations FOR MORE INFO: WWW.KALILEXPORT.COM