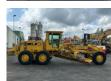

# Caterpillar 140G Motor Grader with Ripper Good Condition

### Description

Caterpillar 140G Motor Grader Ripper Engine: CAT 3306 DI Work Lights Very good running machine We can ship this machine to all destinations Feel free to ask for Video and all pictures by whatsapp/email. MORE INFO: WWW.KALILEXPORT.COM Email: pierre@kalilexport.com Tel: 0031634866387 (Whatsapp) We can ship worldwide