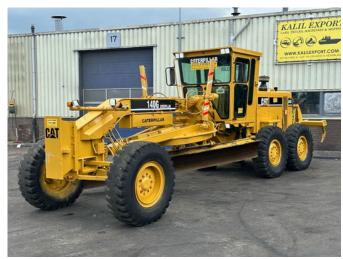

# Caterpillar 140G Motor Grader with Ripper Good Condition

### Description

Caterpillar 140G Motor Grader Ripper Engine: CAT 3306 DI Work Lights Very good running machine We can ship this machine to all destinations Feel free to ask for Video and all pictures by whatsapp/email. MORE INFO: WWW.KALILEXPORT.COM Email: pierre@kalilexport.com Tel: 0031634866387 (Whatsapp) We can ship worldwide