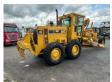

# Caterpillar 140G Motor Grader with Ripper Good Condition

### Description

Caterpillar 140G Motor Grader Ripper Engine: CAT 3306 DI Work Lights Very good running machine We can ship this machine to all destinations Feel free to ask for Video and all pictures by whatsapp/email. MORE INFO: WWW.KALILEXPORT.COM Email: pierre@kalilexport.com Tel: 0031634866387 (Whatsapp) We can ship worldwide