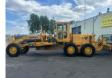

# Caterpillar 14G Grader + Ripper Good Condition

#### Description

Caterpillar 14G Motor Grader Ripper 7 Teeth Engine: CAT 3306 Work Lights Very good running machine We can ship this machine to all destinations Feel free to ask for Video and all pictures by whatsapp/email. MORE INFO: WWW.KALILEXPORT.COM Email: pierre@kalilexport.com Tel: 0031634866387 (Whatsapp) We can ship worldwide