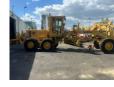

# Caterpillar 14G Grader + Ripper Good Condition

#### Description

Caterpillar 14G Motor Grader Ripper 7 Teeth Engine: CAT 3306 Work Lights Very good running machine We can ship this machine to all destinations Feel free to ask for Video and all pictures by whatsapp/email. MORE INFO: WWW.KALILEXPORT.COM Email: pierre@kalilexport.com Tel: 0031634866387 (Whatsapp) We can ship worldwide