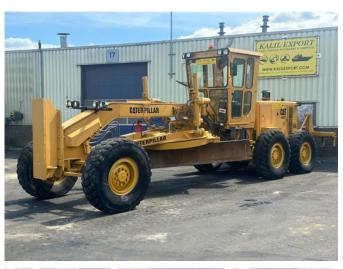

# Caterpillar 14G Grader + Ripper Good Condition

#### Description

Caterpillar 14G Motor Grader Ripper 7 Teeth Engine: CAT 3306 Work Lights Very good running machine We can ship this machine to all destinations Feel free to ask for Video and all pictures by whatsapp/email. MORE INFO: WWW.KALILEXPORT.COM Email: pierre@kalilexport.com Tel: 0031634866387 (Whatsapp) We can ship worldwide