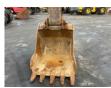

### Description

Caterpillar 320 BL Track Excavator Weight: 24.090KG Hammer Lines Hyd. Aux. Work Lights Rock Bucket with Teeth Airconditioning Undercarriage in good condition In good running condition Made in Belgium EUR 1 available Feel free to ask for Video and all pictures by whatsapp/email. MORE INFO: WWW.KALILEXPORT.COM Email: pierre@kalilexport.com Tel: 0031634866387 (Whatsapp) We can ship worldwide