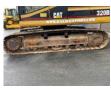

# Caterpillar 320BL Track Excavator Hammer Line Good Condition

## Caterpillar 320BL Track Excavator Hammer Line Good Condition

### Description

Caterpillar 320 BL Track Excavator Weight: 24.090KG Hammer Lines Hyd. Aux. Work Lights Rock Bucket with Teeth Airconditioning Undercarriage in good condition In good running condition Made in Belgium EUR 1 available Feel free to ask for Video and all pictures by whatsapp/email. MORE INFO: WWW.KALILEXPORT.COM Email: pierre@kalilexport.com Tel: 0031634866387 (Whatsapp) We can ship worldwide