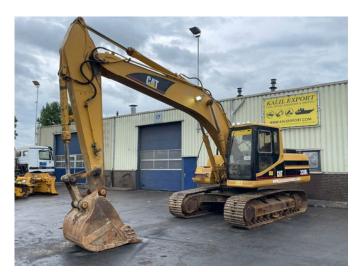

# Caterpillar 320BL Track Excavator Hammer Line Good Condition

## Caterpillar 320BL Track Excavator Hammer Line Good Condition

### Description

Caterpillar 320 BL Track Excavator Weight: 24.090KG Hammer Lines Hyd. Aux. Work Lights Rock Bucket with Teeth Airconditioning Undercarriage in good condition In good running condition Made in Belgium EUR 1 available Feel free to ask for Video and all pictures by whatsapp/email. MORE INFO: WWW.KALILEXPORT.COM Email: pierre@kalilexport.com Tel: 0031634866387 (Whatsapp) We can ship worldwide