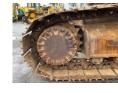

### Description

Caterpillar 320 BL Track Excavator Weight: 24.090KG Hammer Lines Hyd. Aux. Work Lights Rock Bucket with Teeth Airconditioning Undercarriage in good condition In good running condition Made in Belgium EUR 1 available Feel free to ask for Video and all pictures by whatsapp/email. MORE INFO: WWW.KALILEXPORT.COM Email: pierre@kalilexport.com Tel: 0031634866387 (Whatsapp) We can ship worldwide