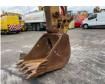

# Caterpillar 320CL Track Excavator 23T. Hammer Line Good Condition

## Description

Caterpillar 320CL Track Excavator Year: 2004 Weight: 23.000KG Hammer Lines Hyd. Aux. Work Lights Airconditioning Rock bucket with Teeths In good running condition Feel free to ask for Video and all pictures by whatsapp/email. MORE INFO: WWW.KALILEXPORT.COM Email: pierre@kalilexport.com Tel: 0031634866387 (Whatsapp) We can ship worldwide