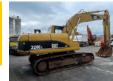

# Caterpillar 320CL Track Excavator 23T. Hammer Line Good Condition

## Description

Caterpillar 320CL Track Excavator Year: 2004 Weight: 23.000KG Hammer Lines Hyd. Aux. Work Lights Airconditioning Rock bucket with Teeths In good running condition Feel free to ask for Video and all pictures by whatsapp/email. MORE INFO: WWW.KALILEXPORT.COM Email: pierre@kalilexport.com Tel: 0031634866387 (Whatsapp) We can ship worldwide