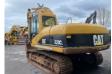

# Caterpillar 320CL Track Excavator 23T. Hammer Line Good Condition

## Description

Caterpillar 320CL Track Excavator Year: 2004 Weight: 23.000KG Hammer Lines Hyd. Aux. Work Lights Airconditioning Rock bucket with Teeths In good running condition Feel free to ask for Video and all pictures by whatsapp/email. MORE INFO: WWW.KALILEXPORT.COM Email: pierre@kalilexport.com Tel: 0031634866387 (Whatsapp) We can ship worldwide