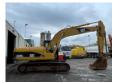

# Caterpillar 320CL Track Excavator 23T. Hammer Line Good Condition

## Description

Caterpillar 320CL Track Excavator Year: 2004 Weight: 23.000KG Hammer Lines Hyd. Aux. Work Lights Airconditioning Rock bucket with Teeths In good running condition Feel free to ask for Video and all pictures by whatsapp/email. MORE INFO: WWW.KALILEXPORT.COM Email: pierre@kalilexport.com Tel: 0031634866387 (Whatsapp) We can ship worldwide