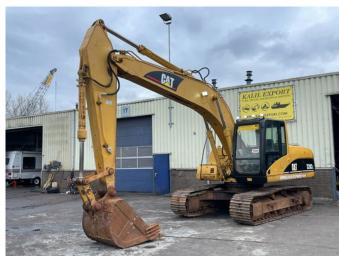

# Caterpillar 320CL Track Excavator 23T. Hammer Line Good Condition

## Description

Caterpillar 320CL Track Excavator Year: 2004 Weight: 23.000KG Hammer Lines Hyd. Aux. Work Lights Airconditioning Rock bucket with Teeths In good running condition Feel free to ask for Video and all pictures by whatsapp/email. MORE INFO: WWW.KALILEXPORT.COM Email: pierre@kalilexport.com Tel: 0031634866387 (Whatsapp) We can ship worldwide