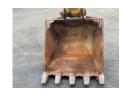

#### Description

Caterpillar 320CL Track Excavator Year: 2005 Weight: 23.000KG Hammer Lines Hyd. Aux. Work Lights Airconditioning Rock bucket with Teeths In good running condition Feel free to ask for Video and all pictures by whatsapp/email. MORE INFO: WWW.KALILEXPORT.COM Email: pierre@kalilexport.com Tel: 0031634866387 (Whatsapp) We can ship worldwide