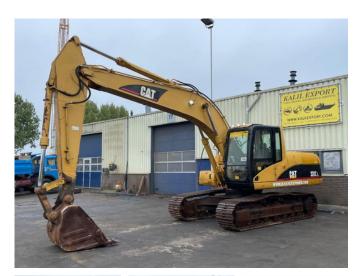

# Caterpillar 320CL Track Excavator 23T. Hammer Line Good Condition

#### Description

Caterpillar 320CL Track Excavator Year: 2005 Weight: 23.000KG Hammer Lines Hyd. Aux. Work Lights Airconditioning Rock bucket with Teeths In good running condition Feel free to ask for Video and all pictures by whatsapp/email. MORE INFO: WWW.KALILEXPORT.COM Email: pierre@kalilexport.com Tel: 0031634866387 (Whatsapp) We can ship worldwide