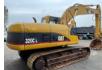

# Caterpillar 320CL Track Excavator 23T. Hammer Line Good Condition

#### Description

Caterpillar 320CL Track Excavator Year: 2005 Weight: 23.000KG Hammer Lines Hyd. Aux. Work Lights Airconditioning Rock bucket with Teeths In good running condition Feel free to ask for Video and all pictures by whatsapp/email. MORE INFO: WWW.KALILEXPORT.COM Email: pierre@kalilexport.com Tel: 0031634866387 (Whatsapp) We can ship worldwide