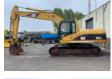

# Caterpillar 320CL Track Excavator 23T. Hammer Line Good Condition

#### Description

Caterpillar 320CL Track Excavator Year: 2005 Weight: 23.000KG Hammer Lines Hyd. Aux. Work Lights Airconditioning Rock bucket with Teeths In good running condition Feel free to ask for Video and all pictures by whatsapp/email. MORE INFO: WWW.KALILEXPORT.COM Email: pierre@kalilexport.com Tel: 0031634866387 (Whatsapp) We can ship worldwide