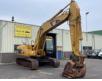

# Caterpillar 320CL Track Excavator 23T. Hammer Line Good Condition

#### Description

Caterpillar 320CL Track Excavator Year: 2005 Weight: 23.000KG Hammer Lines Hyd. Aux. Work Lights Airconditioning Rock bucket with Teeths In good running condition Feel free to ask for Video and all pictures by whatsapp/email. MORE INFO: WWW.KALILEXPORT.COM Email: pierre@kalilexport.com Tel: 0031634866387 (Whatsapp) We can ship worldwide