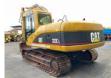

# Caterpillar 320CL Track Excavator 23T. Hammer Line Good Condition

#### Description

Caterpillar 320CL Track Excavator Year: 2005 Weight: 23.000KG Hammer Lines Hyd. Aux. Work Lights Airconditioning Rock bucket with Teeths In good running condition Feel free to ask for Video and all pictures by whatsapp/email. MORE INFO: WWW.KALILEXPORT.COM Email: pierre@kalilexport.com Tel: 0031634866387 (Whatsapp) We can ship worldwide