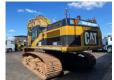

# Caterpillar 345CL Track Ecxavator NL Machine Hammer Line 55T. Good Condition

## Description

Caterpillar 345CL Track Excavator Year: 2007 Weight: 55.200KG Work Lights Big Rock Bucket with Teeth Airconditioning UHD Undercarriage can supply long reach Undercarriage is in very good condition In good running condition Made in Belgium EUR 1 available Feel free to ask for Video and all pictures by whatsapp/email. MORE INFO: WWW.KALILEXPORT.COM Email: pierre@kalilexport.com Tel: 0031634866387 (Whatsapp) We can ship worldwide