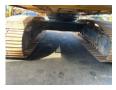

## Description

Caterpillar 345CL Track Excavator Year: 2007 Weight: 55.200KG Work Lights Big Rock Bucket with Teeth Airconditioning UHD Undercarriage can supply long reach Undercarriage is in very good condition In good running condition Made in Belgium EUR 1 available Feel free to ask for Video and all pictures by whatsapp/email. MORE INFO: WWW.KALILEXPORT.COM Email: pierre@kalilexport.com Tel: 0031634866387 (Whatsapp) We can ship worldwide