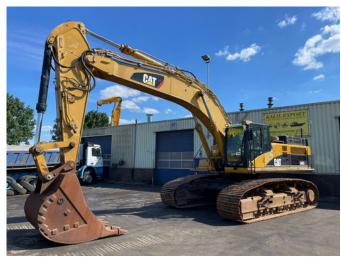

# Caterpillar 345CL Track Ecxavator NL Machine Hammer Line 55T. Good Condition

## Description

Caterpillar 345CL Track Excavator Year: 2007 Weight: 55.200KG Work Lights Big Rock Bucket with Teeth Airconditioning UHD Undercarriage can supply long reach Undercarriage is in very good condition In good running condition Made in Belgium EUR 1 available Feel free to ask for Video and all pictures by whatsapp/email. MORE INFO: WWW.KALILEXPORT.COM Email: pierre@kalilexport.com Tel: 0031634866387 (Whatsapp) We can ship worldwide