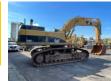

# Caterpillar 345CL Track Ecxavator NL Machine Hammer Line 55T. Good Condition

## Description

Caterpillar 345CL Track Excavator Year: 2007 Weight: 55.200KG Work Lights Big Rock Bucket with Teeth Airconditioning UHD Undercarriage can supply long reach Undercarriage is in very good condition In good running condition Made in Belgium EUR 1 available Feel free to ask for Video and all pictures by whatsapp/email. MORE INFO: WWW.KALILEXPORT.COM Email: pierre@kalilexport.com Tel: 0031634866387 (Whatsapp) We can ship worldwide