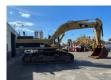

# Caterpillar 345CL Track Ecxavator NL Machine Hammer Line 55T. Good Condition

## Description

Caterpillar 345CL Track Excavator Year: 2007 Weight: 55.200KG Work Lights Big Rock Bucket with Teeth Airconditioning UHD Undercarriage can supply long reach Undercarriage is in very good condition In good running condition Made in Belgium EUR 1 available Feel free to ask for Video and all pictures by whatsapp/email. MORE INFO: WWW.KALILEXPORT.COM Email: pierre@kalilexport.com Tel: 0031634866387 (Whatsapp) We can ship worldwide