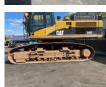

## Description

Caterpillar 345CL Track Excavator Year: 2007 Weight: 55.200KG Work Lights Big Rock Bucket with Teeth Airconditioning UHD Undercarriage can supply long reach Undercarriage is in very good condition In good running condition Made in Belgium EUR 1 available Feel free to ask for Video and all pictures by whatsapp/email. MORE INFO: WWW.KALILEXPORT.COM Email: pierre@kalilexport.com Tel: 0031634866387 (Whatsapp) We can ship worldwide