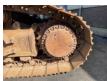

## Description

Caterpillar 345CL Track Excavator Year: 2007 Weight: 55.200KG Work Lights Big Rock Bucket with Teeth Airconditioning UHD Undercarriage can supply long reach Undercarriage is in very good condition In good running condition Made in Belgium EUR 1 available Feel free to ask for Video and all pictures by whatsapp/email. MORE INFO: WWW.KALILEXPORT.COM Email: pierre@kalilexport.com Tel: 0031634866387 (Whatsapp) We can ship worldwide