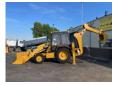

# Caterpillar 424B Backhoe Loader 2 units in stock Good Condition

## Description

Caterpillar 424B Backhoe Loader Front and back bucket with teeth Good Condition 2 units in stock Work Lights In good running condition Feel free to ask for Video and all pictures by whatsapp/email. MORE INFO: WWW.KALILEXPORT.COM Email: pierre@kalilexport.com Tel: 0031634866387 (Whatsapp) We can ship worldwide