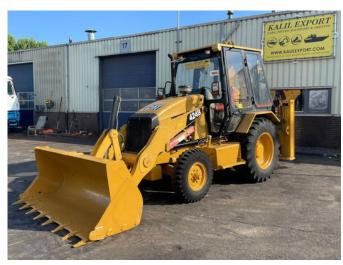

# Caterpillar 424B Backhoe Loader 2 units in stock Good Condition

## Description

Caterpillar 424B Backhoe Loader Front and back bucket with teeth Good Condition 2 units in stock Work Lights In good running condition Feel free to ask for Video and all pictures by whatsapp/email. MORE INFO: WWW.KALILEXPORT.COM Email: pierre@kalilexport.com Tel: 0031634866387 (Whatsapp) We can ship worldwide