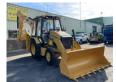

# Caterpillar 424B Backhoe Loader 2 units in stock Good Condition

## Description

Caterpillar 424B Backhoe Loader Front and back bucket with teeth Good Condition 2 units in stock Work Lights In good running condition Feel free to ask for Video and all pictures by whatsapp/email. MORE INFO: WWW.KALILEXPORT.COM Email: pierre@kalilexport.com Tel: 0031634866387 (Whatsapp) We can ship worldwide