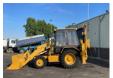

# Caterpillar 424B Backhoe Loader 2 units in stock Good Condition

## Description

Caterpillar 424B Backhoe Loader Front and back bucket with teeth Good Condition 2 units in stock Work Lights In good running condition Feel free to ask for Video and all pictures by whatsapp/email. MORE INFO: WWW.KALILEXPORT.COM Email: pierre@kalilexport.com Tel: 0031634866387 (Whatsapp) We can ship worldwide