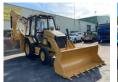

# Caterpillar 424B Backhoe Loader 2 units in stock Good Condition

## Description

Caterpillar 424B Backhoe Loader Front and back bucket with teeth Good Condition 2 units in stock Work Lights In good running condition Feel free to ask for Video and all pictures by whatsapp/email. MORE INFO: WWW.KALILEXPORT.COM Email: pierre@kalilexport.com Tel: 0031634866387 (Whatsapp) We can ship worldwide