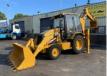

# Caterpillar 424B Backhoe Loader 2 units in stock Good Condition

## Description

Caterpillar 424B Backhoe Loader Front and back bucket with teeth Good Condition 2 units in stock Work Lights In good running condition Feel free to ask for Video and all pictures by whatsapp/email. MORE INFO: WWW.KALILEXPORT.COM Email: pierre@kalilexport.com Tel: 0031634866387 (Whatsapp) We can ship worldwide