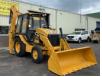

# Caterpillar 424B Backhoe Loader 2 units in stock Good Condition

### Description

Caterpillar 424B Backhoe Loader Front and back bucket with teeth Good Condition 2 units in stock Work Lights In good running condition Feel free to ask for Video and all pictures by whatsapp/email. MORE INFO: WWW.KALILEXPORT.COM Email: pierre@kalilexport.com Tel: 0031634866387 (Whatsapp) We can ship worldwide