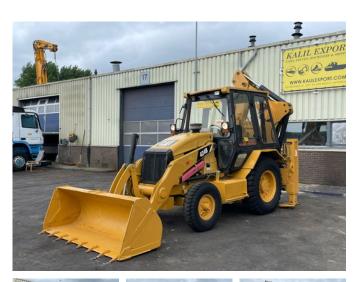

# Caterpillar 424B Backhoe Loader 2 units in stock Good Condition

### Description

Caterpillar 424B Backhoe Loader Front and back bucket with teeth Good Condition 2 units in stock Work Lights In good running condition Feel free to ask for Video and all pictures by whatsapp/email. MORE INFO: WWW.KALILEXPORT.COM Email: pierre@kalilexport.com Tel: 0031634866387 (Whatsapp) We can ship worldwide