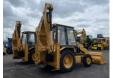

# Caterpillar 424B Backhoe Loader 2 units in stock Good Condition

## Description

Caterpillar 424B Backhoe Loader Front and back bucket with teeth Good Condition 2 units in stock Work Lights In good running condition Feel free to ask for Video and all pictures by whatsapp/email. MORE INFO: WWW.KALILEXPORT.COM Email: pierre@kalilexport.com Tel: 0031634866387 (Whatsapp) We can ship worldwide