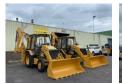

# Caterpillar 424B Backhoe Loader 2 units in stock Good Condition

## Description

Caterpillar 424B Backhoe Loader Front and back bucket with teeth Good Condition 2 units in stock Work Lights In good running condition Feel free to ask for Video and all pictures by whatsapp/email. MORE INFO: WWW.KALILEXPORT.COM Email: pierre@kalilexport.com Tel: 0031634866387 (Whatsapp) We can ship worldwide