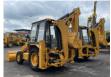

# Caterpillar 424B Backhoe Loader 2 units in stock Good Condition

## Description

Caterpillar 424B Backhoe Loader Front and back bucket with teeth Good Condition 2 units in stock Work Lights In good running condition Feel free to ask for Video and all pictures by whatsapp/email. MORE INFO: WWW.KALILEXPORT.COM Email: pierre@kalilexport.com Tel: 0031634866387 (Whatsapp) We can ship worldwide