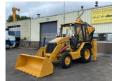

# Caterpillar 424B Backhoe Loader 2 units in stock Good Condition

## Description

Caterpillar 424B Backhoe Loader Front and back bucket with teeth Good Condition 2 units in stock Work Lights In good running condition Feel free to ask for Video and all pictures by whatsapp/email. MORE INFO: WWW.KALILEXPORT.COM Email: pierre@kalilexport.com Tel: 0031634866387 (Whatsapp) We can ship worldwide