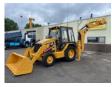

# Caterpillar 424B Backhoe Loader 2 units in stock Good Condition

## Description

Caterpillar 424B Backhoe Loader Front and back bucket with teeth Good Condition 2 units in stock Work Lights In good running condition Feel free to ask for Video and all pictures by whatsapp/email. MORE INFO: WWW.KALILEXPORT.COM Email: pierre@kalilexport.com Tel: 0031634866387 (Whatsapp) We can ship worldwide