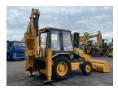

# Caterpillar 424B Backhoe Loader 2 units in stock Good Condition

## Description

Caterpillar 424B Backhoe Loader Front and back bucket with teeth Good Condition 2 units in stock Work Lights In good running condition Feel free to ask for Video and all pictures by whatsapp/email. MORE INFO: WWW.KALILEXPORT.COM Email: pierre@kalilexport.com Tel: 0031634866387 (Whatsapp) We can ship worldwide