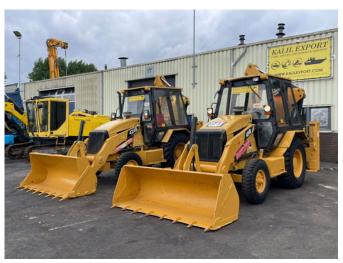

# Caterpillar 424B Backhoe Loader 2 units in stock Good Condition

## Description

Caterpillar 424B Backhoe Loader Front and back bucket with teeth Good Condition 2 units in stock Work Lights In good running condition Feel free to ask for Video and all pictures by whatsapp/email. MORE INFO: WWW.KALILEXPORT.COM Email: pierre@kalilexport.com Tel: 0031634866387 (Whatsapp) We can ship worldwide