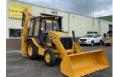

# Caterpillar 424B Backhoe Loader 2 units in stock Good Condition

## Description

Caterpillar 424B Backhoe Loader Front and back bucket with teeth Good Condition 2 units in stock Work Lights In good running condition Feel free to ask for Video and all pictures by whatsapp/email. MORE INFO: WWW.KALILEXPORT.COM Email: pierre@kalilexport.com Tel: 0031634866387 (Whatsapp) We can ship worldwide