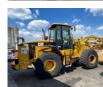

# Caterpillar 950G Serie II Wheel Loader CE Good Condition

### Description

Caterpillar 950G Serie II Wheel Loader Year: 2002 CE Weight: 23.445 KG Airconditioning Work Lights Good Tyre's Made in Belgium Euro 1 can be provided Machine is in very good working condition Feel free to ask for Video and all pictures by whatsapp/ email. MORE INFO: WWW.KALILEXPORT.COM Email: pierre@kalilexport.com Tel: 0031634866387 (Whatsapp) We can ship worldwide