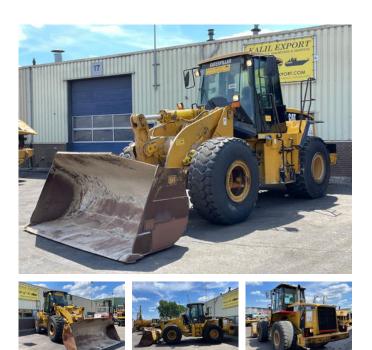

# Caterpillar 950G Serie II Wheel Loader CE Good Condition

### Description

Caterpillar 950G Serie II Wheel Loader Year: 2002 CE Weight: 23.445 KG Airconditioning Work Lights Good Tyre's Made in Belgium Euro 1 can be provided Machine is in very good working condition Feel free to ask for Video and all pictures by whatsapp/ email. MORE INFO: WWW.KALILEXPORT.COM Email: pierre@kalilexport.com Tel: 0031634866387 (Whatsapp) We can ship worldwide