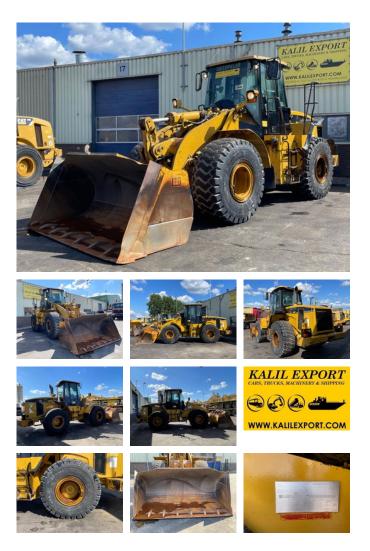

# Caterpillar 950G Serie II Wheel Loader Full Steering Good Condition

### Description

Caterpillar 950G Serie II Wheel Loader Year: 2002 Full Steer Weight: 23.445 KG Airconditioning Work Lights Good Tyre's Made in Belgium Euro 1 can be provided Machine is in very good working condition Feel free to ask for Video and all pictures by whatsapp/ email. MORE INFO: WWW.KALILEXPORT.COM Email: pierre@kalilexport.com Tel: 0031634866387 (Whatsapp) We can ship worldwide