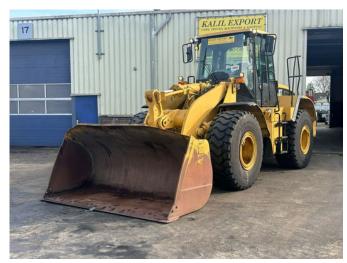

# Caterpillar 962G Serie II Full Steering Wheel Loader Good Condition

### Description

Caterpillar 962G serie II Wheel Loader Full Steering Year: 2004 Airconditioning Work Lights Very Good Tyre's Made in Belgium Euro 1 can be provided Machine is in very good working condition Feel free to ask for Video and all pictures by whatsapp/email. MORE INFO: WWW.KALILEXPORT.COM Email: pierre@kalilexport.com Tel: 0031634866387 (Whatsapp) We can ship worldwide