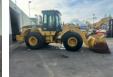

# Caterpillar 962G Serie II Full Steering Wheel Loader Good Condition

### Description

Caterpillar 962G serie II Wheel Loader Full Steering Year: 2004 Airconditioning Work Lights Very Good Tyre's Made in Belgium Euro 1 can be provided Machine is in very good working condition Feel free to ask for Video and all pictures by whatsapp/email. MORE INFO: WWW.KALILEXPORT.COM Email: pierre@kalilexport.com Tel: 0031634866387 (Whatsapp) We can ship worldwide