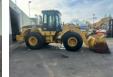

# Caterpillar 962G Serie II Full Steering Wheel Loader Good Condition

### Description

Caterpillar 962G serie II Wheel Loader Full Steering Year: 2004 Airconditioning Work Lights Very Good Tyre's Made in Belgium Euro 1 can be provided Machine is in very good working condition Feel free to ask for Video and all pictures by whatsapp/email. MORE INFO: WWW.KALILEXPORT.COM Email: pierre@kalilexport.com Tel: 0031634866387 (Whatsapp) We can ship worldwide