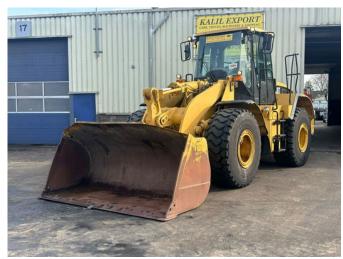

# Caterpillar 962G Serie II Full Steering Wheel Loader Good Condition

### Description

Caterpillar 962G serie II Wheel Loader Full Steering Year: 2004 Airconditioning Work Lights Very Good Tyre's Made in Belgium Euro 1 can be provided Machine is in very good working condition Feel free to ask for Video and all pictures by whatsapp/email. MORE INFO: WWW.KALILEXPORT.COM Email: pierre@kalilexport.com Tel: 0031634866387 (Whatsapp) We can ship worldwide