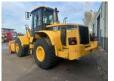

# Caterpillar 962G Serie II Full Steering Wheel Loader Good Condition

### Description

Caterpillar 962G serie II Wheel Loader Full Steering Year: 2004 Airconditioning Work Lights Very Good Tyre's Made in Belgium Euro 1 can be provided Machine is in very good working condition Feel free to ask for Video and all pictures by whatsapp/email. MORE INFO: WWW.KALILEXPORT.COM Email: pierre@kalilexport.com Tel: 0031634866387 (Whatsapp) We can ship worldwide