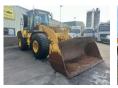

# Caterpillar 962G Serie II Full Steering Wheel Loader Good Condition

### Description

Caterpillar 962G serie II Wheel Loader Full Steering Year: 2004 Airconditioning Work Lights Very Good Tyre's Made in Belgium Euro 1 can be provided Machine is in very good working condition Feel free to ask for Video and all pictures by whatsapp/email. MORE INFO: WWW.KALILEXPORT.COM Email: pierre@kalilexport.com Tel: 0031634866387 (Whatsapp) We can ship worldwide