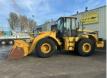

# Caterpillar 962G Serie II Full Steering Wheel Loader Good Condition

### Description

Caterpillar 962G serie II Wheel Loader Full Steering Year: 2004 Airconditioning Work Lights Very Good Tyre's Made in Belgium Euro 1 can be provided Machine is in very good working condition Feel free to ask for Video and all pictures by whatsapp/email. MORE INFO: WWW.KALILEXPORT.COM Email: pierre@kalilexport.com Tel: 0031634866387 (Whatsapp) We can ship worldwide