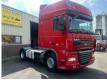

## DAF XF 105.460 Tractor Manuel Gearbox ZF Perfect Condition

## **General features**

| Brand                      | DAF             |
|----------------------------|-----------------|
| Model                      | XF 105.460      |
| Subcategory                | Cab over engine |
| Odometer reading           | 1.405.863km     |
| Construction year          | 2007            |
| Date of first registration | 28-03-2007      |
| Condition                  | Used            |
| General condition          | Very good       |
| Fuel                       | Diesel          |
| Emission class             | Euro 5          |
| Reference                  | 1895            |

### Description

DAF 105XF Tractor Unit 460 HP engine (Euro 5) Manuel Gearbox ZF Airconditioning Full Spoilers Sleeping Cab Very clean and strong truck We can ship this truck to all destinations FOR MORE INFO: WWW.KALILEXPORT.COM