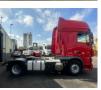

## DAF XF 105.460 Tractor Manuel Gearbox ZF Perfect Condition

## **General features**

| Brand                      | DAF             |
|----------------------------|-----------------|
| Model                      | XF 105.460      |
| Subcategory                | Cab over engine |
| Odometer reading           | 1.405.863km     |
| Construction year          | 2007            |
| Date of first registration | 28-03-2007      |
| Condition                  | Used            |
| General condition          | Very good       |
| Fuel                       | Diesel          |
| Emission class             | Euro 5          |
| Reference                  | 1895            |

### Description

DAF 105XF Tractor Unit 460 HP engine (Euro 5) Manuel Gearbox ZF Airconditioning Full Spoilers Sleeping Cab Very clean and strong truck We can ship this truck to all destinations FOR MORE INFO: WWW.KALILEXPORT.COM