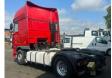

## DAF XF 105.460 Tractor Manuel Gearbox ZF Perfect Condition

## **General features**

| Brand                      | DAF             |
|----------------------------|-----------------|
| Model                      | XF 105.460      |
| Subcategory                | Cab over engine |
| Odometer reading           | 1.405.863km     |
| Construction year          | 2007            |
| Date of first registration | 28-03-2007      |
| Condition                  | Used            |
| General condition          | Very good       |
| Fuel                       | Diesel          |
| Emission class             | Euro 5          |
| Reference                  | 1895            |

### Description

DAF 105XF Tractor Unit 460 HP engine (Euro 5) Manuel Gearbox ZF Airconditioning Full Spoilers Sleeping Cab Very clean and strong truck We can ship this truck to all destinations FOR MORE INFO: WWW.KALILEXPORT.COM