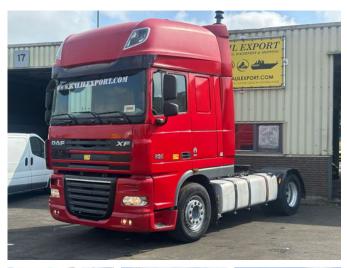

## DAF XF 105.460 Tractor Manuel Gearbox ZF Perfect Condition

## **General features**

| Brand                      | DAF             |
|----------------------------|-----------------|
| Model                      | XF 105.460      |
| Subcategory                | Cab over engine |
| Odometer reading           | 1.405.863km     |
| Construction year          | 2007            |
| Date of first registration | 28-03-2007      |
| Condition                  | Used            |
| General condition          | Very good       |
| Fuel                       | Diesel          |
| Emission class             | Euro 5          |
| Reference                  | 1895            |

### Description

DAF 105XF Tractor Unit 460 HP engine (Euro 5) Manuel Gearbox ZF Airconditioning Full Spoilers Sleeping Cab Very clean and strong truck We can ship this truck to all destinations FOR MORE INFO: WWW.KALILEXPORT.COM