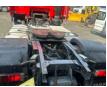

### **Technical specifications**

| Number of axes     | 2      |
|--------------------|--------|
| Axis configuration | 4x2    |
| Transmission       | Manual |
| Engine output      | 460hp  |

### Description

DAF 105XF Tractor Unit 460 HP engine (Euro 5) Manuel Gearbox ZF Airconditioning Full Spoilers Sleeping Cab Very clean and strong truck We can ship this truck to all destinations FOR MORE INFO: WWW.KALILEXPORT.COM