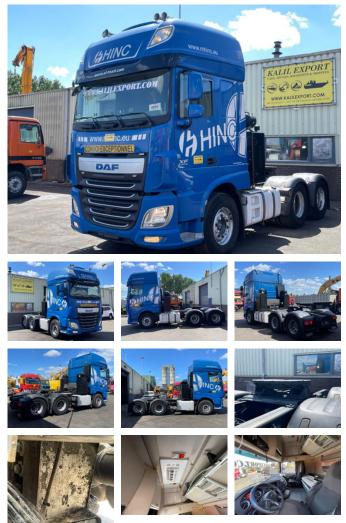

# DAF XF 105.510 Heavy Duty Tractor 6x4 Retarder Euro6 Clean Truck

#### **General features**

| Brand                      | DAF             |
|----------------------------|-----------------|
| Model                      | XF 105.510      |
| Subcategory                | Cab over engine |
| Construction year          | 2015            |
| Date of first registration | 30-04-2015      |
| Condition                  | Used            |
| General condition          | Good            |
| Fuel                       | Diesel          |
| Emission class             | Euro 6          |
| Reference                  | 1951            |

### **Technical specifications**

| Number of axes     | 3         |
|--------------------|-----------|
| Axis configuration | 6x4       |
| Transmission       | Automatic |
| Engine output      | 510hp     |

## Description

DAF XF105 510 Heavy Duty Tractor 6x4 10 Tyre's Sleeping Cab Roof Airco Retarder Airconditioning Power Windows Euro6 Very clean truck We can ship this truck to all destinations FOR MORE INFO: WWW.KALILEXPORT.COM