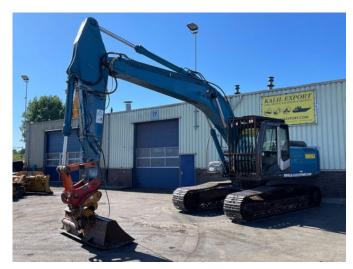

# Hitachi ZX250 LCN-3 Track Excavator Hammer Line 25T. Isuzu Engine Good Condition

### Description

Hitachi ZX 250 LCN-3 Track Excavator Year: 2006 Weight: 25.800 KG Airco Work Lights Isuzu Engine Bucket with extra hydraulic function left right Airconditioning Work Lights In good running condition CE Feel free to ask for Video and all pictures by whatsapp/email. MORE INFO: WWW.KALILEXPORT.COM Email: pierre@kalilexport.com Tel: 0031634866387 (Whatsapp) We can ship worldwide