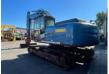

### Description

Hitachi ZX 250 LCN-3 Track Excavator Year: 2006 Weight: 25.800 KG Airco Work Lights Isuzu Engine Bucket with extra hydraulic function left right Airconditioning Work Lights In good running condition CE Feel free to ask for Video and all pictures by whatsapp/email. MORE INFO: WWW.KALILEXPORT.COM Email: pierre@kalilexport.com Tel: 0031634866387 (Whatsapp) We can ship worldwide