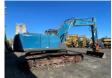

### Description

Hitachi ZX 250 LCN-3 Track Excavator Year: 2006 Weight: 25.800 KG Airco Work Lights Isuzu Engine Bucket with extra hydraulic function left right Airconditioning Work Lights In good running condition CE Feel free to ask for Video and all pictures by whatsapp/email. MORE INFO: WWW.KALILEXPORT.COM Email: pierre@kalilexport.com Tel: 0031634866387 (Whatsapp) We can ship worldwide