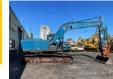

# Hitachi ZX250 LCN-3 Track Excavator Hammer Line 25T. Isuzu Engine Good Condition

### Description

Hitachi ZX 250 LCN-3 Track Excavator Year: 2006 Weight: 25.800 KG Airco Work Lights Isuzu Engine Bucket with extra hydraulic function left right Airconditioning Work Lights In good running condition CE Feel free to ask for Video and all pictures by whatsapp/email. MORE INFO: WWW.KALILEXPORT.COM Email: pierre@kalilexport.com Tel: 0031634866387 (Whatsapp) We can ship worldwide