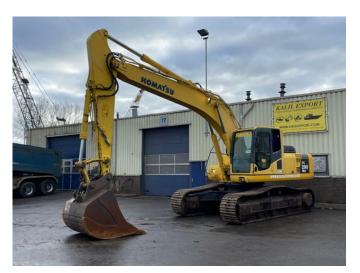

# Komatsu PC290 NLC-8 Track Excavator Hammer Line CE Good Condition

## Komatsu PC290 NLC-8 Track Excavator Hammer Line CE Good Condition

### Description

Komatsu PC290 NLC-8 Track Excavator Year: 2007 Weight: 29.230KG Rock bucket with Teeth Work Lights Airconditioning CE Hammer Line / Hyd. Aux. Original colour Undercarriage 70% Machine is in working condition We can ship this machine to all destinations FOR MORE INFO: WWW.KALILEXPORT.COM