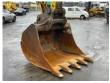

### Description

Komatsu PC290 NLC-8 Track Excavator Year: 2007 Weight: 29.230KG Rock bucket with Teeth Work Lights Airconditioning CE Hammer Line / Hyd. Aux. Original colour Undercarriage 70% Machine is in working condition We can ship this machine to all destinations FOR MORE INFO: WWW.KALILEXPORT.COM

### Accessories

• ALL INFO: WWW.KALILEXPORT.COM