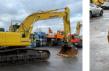

# Komatsu PC290 NLC-8 Track Excavator Hammer Line CE Good Condition

### Description

Komatsu PC290 NLC-8 Track Excavator Year: 2007 Weight: 29.230KG Rock bucket with Teeth Work Lights Airconditioning CE Hammer Line / Hyd. Aux. Original colour Undercarriage 70% Machine is in working condition We can ship this machine to all destinations FOR MORE INFO: WWW.KALILEXPORT.COM