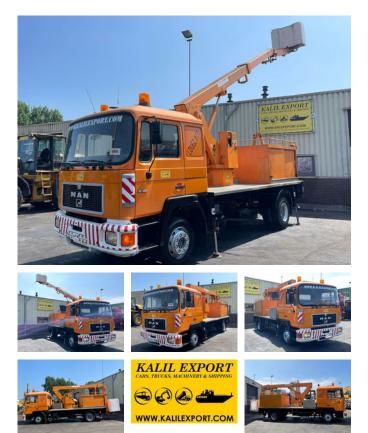

## MAN 13.192 Skyworker Wumag WT150 Good Working Condition

# MAN 13.192 Skyworker Wumag WT150 Good Working Condition

## Description

MAN 12.192 Skyworker Wumag WT150 Belgium Truck Manuel Gearbox Spring Suspension Very good condition FOR MORE INFO: WWW.KALILEXPORT.COM