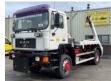

# MAN 19.402 Container Syst.4x4 Big Axle ZF Full Spring Good Condition

### Description

MAN 19.402 Container Skiploader 6 Cilinder Line Engine Full Spring Suspension Manual Gearbox ZF 4x4 Auxilery 6 Tyre's Power Steering Big Axle Very clean and strong truck We can ship this truck to all destinations FOR MORE INFO: WWW.KALILEXPORT.COM