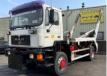

# MAN 19.402 Container Syst.4x4 Big Axle ZF Full Spring Good Condition

### Description

MAN 19.402 Container Skiploader 6 Cilinder Line Engine Full Spring Suspension Manual Gearbox ZF 4x4 Auxilery 6 Tyre's Power Steering Big Axle Very clean and strong truck We can ship this truck to all destinations FOR MORE INFO: WWW.KALILEXPORT.COM