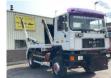

# MAN 19.402 Container Syst.4x4 Big Axle ZF Full Spring Good Condition

### Description

MAN 19.402 Container Skiploader 6 Cilinder Line Engine Full Spring Suspension Manual Gearbox ZF 4x4 Auxilery 6 Tyre's Power Steering Big Axle Very clean and strong truck We can ship this truck to all destinations FOR MORE INFO: WWW.KALILEXPORT.COM