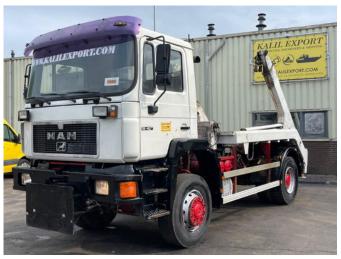

# MAN 19.402 Container Syst.4x4 Big Axle ZF Full Spring Good Condition

### Description

MAN 19.402 Container Skiploader 6 Cilinder Line Engine Full Spring Suspension Manual Gearbox ZF 4x4 Auxilery 6 Tyre's Power Steering Big Axle Very clean and strong truck We can ship this truck to all destinations FOR MORE INFO: WWW.KALILEXPORT.COM