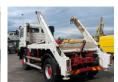

# MAN 19.402 Container Syst.4x4 Big Axle ZF Full Spring Good Condition

### Description

MAN 19.402 Container Skiploader 6 Cilinder Line Engine Full Spring Suspension Manual Gearbox ZF 4x4 Auxilery 6 Tyre's Power Steering Big Axle Very clean and strong truck We can ship this truck to all destinations FOR MORE INFO: WWW.KALILEXPORT.COM