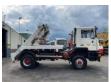

# MAN 19.402 Container Syst.4x4 Big Axle ZF Full Spring Good Condition

### Description

MAN 19.402 Container Skiploader 6 Cilinder Line Engine Full Spring Suspension Manual Gearbox ZF 4x4 Auxilery 6 Tyre's Power Steering Big Axle Very clean and strong truck We can ship this truck to all destinations FOR MORE INFO: WWW.KALILEXPORT.COM