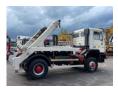

# MAN 19.402 Container Syst.4x4 Big Axle ZF Full Spring Good Condition

### Description

MAN 19.402 Container Skiploader 6 Cilinder Line Engine Full Spring Suspension Manual Gearbox ZF 4x4 Auxilery 6 Tyre's Power Steering Big Axle Very clean and strong truck We can ship this truck to all destinations FOR MORE INFO: WWW.KALILEXPORT.COM