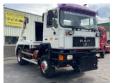

# MAN 19.402 Container Syst.4x4 Big Axle ZF Full Spring Good Condition

### Description

MAN 19.402 Container Skiploader 6 Cilinder Line Engine Full Spring Suspension Manual Gearbox ZF 4x4 Auxilery 6 Tyre's Power Steering Big Axle Very clean and strong truck We can ship this truck to all destinations FOR MORE INFO: WWW.KALILEXPORT.COM