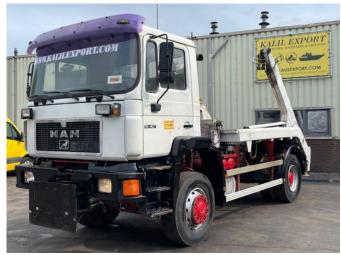

## MAN 19.402 Tractor 4x4 Big Axle ZF Full Spring Good Condition

### Description

MAN 19.402 Tractor System included! 6 Cilinder Line Engine Full Spring Suspension Manual Gearbox ZF 4x4 Auxilery 6 Tyre's Power Steering Big Axle Very clean and strong truck We can ship this truck to all destinations FOR MORE INFO: WWW.KALILEXPORT.COM