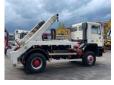

## MAN 19.402 Tractor 4x4 Big Axle ZF Full Spring Good Condition

### Description

MAN 19.402 Tractor System included! 6 Cilinder Line Engine Full Spring Suspension Manual Gearbox ZF 4x4 Auxilery 6 Tyre's Power Steering Big Axle Very clean and strong truck We can ship this truck to all destinations FOR MORE INFO: WWW.KALILEXPORT.COM