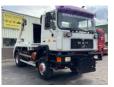

## MAN 19.402 Tractor 4x4 Big Axle ZF Full Spring Good Condition

### Description

MAN 19.402 Tractor System included! 6 Cilinder Line Engine Full Spring Suspension Manual Gearbox ZF 4x4 Auxilery 6 Tyre's Power Steering Big Axle Very clean and strong truck We can ship this truck to all destinations FOR MORE INFO: WWW.KALILEXPORT.COM