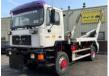

## MAN 19.402 Tractor 4x4 Big Axle ZF Full Spring Good Condition

### Description

MAN 19.402 Tractor System included! 6 Cilinder Line Engine Full Spring Suspension Manual Gearbox ZF 4x4 Auxilery 6 Tyre's Power Steering Big Axle Very clean and strong truck We can ship this truck to all destinations FOR MORE INFO: WWW.KALILEXPORT.COM