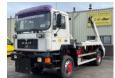

## MAN 19.402 Tractor 4x4 Big Axle ZF Full Spring Good Condition

### Description

MAN 19.402 Tractor System included! 6 Cilinder Line Engine Full Spring Suspension Manual Gearbox ZF 4x4 Auxilery 6 Tyre's Power Steering Big Axle Very clean and strong truck We can ship this truck to all destinations FOR MORE INFO: WWW.KALILEXPORT.COM