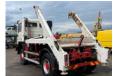

## MAN 19.402 Tractor 4x4 Big Axle ZF Full Spring Good Condition

### Description

MAN 19.402 Tractor System included! 6 Cilinder Line Engine Full Spring Suspension Manual Gearbox ZF 4x4 Auxilery 6 Tyre's Power Steering Big Axle Very clean and strong truck We can ship this truck to all destinations FOR MORE INFO: WWW.KALILEXPORT.COM