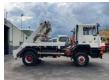

## MAN 19.402 Tractor 4x4 Big Axle ZF Full Spring Good Condition

### Description

MAN 19.402 Tractor System included! 6 Cilinder Line Engine Full Spring Suspension Manual Gearbox ZF 4x4 Auxilery 6 Tyre's Power Steering Big Axle Very clean and strong truck We can ship this truck to all destinations FOR MORE INFO: WWW.KALILEXPORT.COM