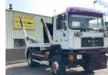

## MAN 19.402 Tractor 4x4 Big Axle ZF Full Spring Good Condition

### Description

MAN 19.402 Tractor System included! 6 Cilinder Line Engine Full Spring Suspension Manual Gearbox ZF 4x4 Auxilery 6 Tyre's Power Steering Big Axle Very clean and strong truck We can ship this truck to all destinations FOR MORE INFO: WWW.KALILEXPORT.COM