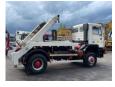

## MAN 19.402 Tractor 4x4 Big Axle ZF Full Spring Good Condition

### Description

MAN 19.402 Tractor System included! 6 Cilinder Line Engine Full Spring Suspension Manual Gearbox ZF 4x4 Auxilery 6 Tyre's Power Steering Big Axle Very clean and strong truck We can ship this truck to all destinations FOR MORE INFO: WWW.KALILEXPORT.COM