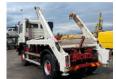

## MAN 19.402 Tractor 4x4 Big Axle ZF Full Spring Good Condition

### Description

MAN 19.402 Tractor System included! 6 Cilinder Line Engine Full Spring Suspension Manual Gearbox ZF 4x4 Auxilery 6 Tyre's Power Steering Big Axle Very clean and strong truck We can ship this truck to all destinations FOR MORE INFO: WWW.KALILEXPORT.COM