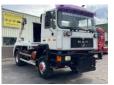

## MAN 19.402 Tractor 4x4 Big Axle ZF Full Spring Good Condition

### Description

MAN 19.402 Tractor System included! 6 Cilinder Line Engine Full Spring Suspension Manual Gearbox ZF 4x4 Auxilery 6 Tyre's Power Steering Big Axle Very clean and strong truck We can ship this truck to all destinations FOR MORE INFO: WWW.KALILEXPORT.COM