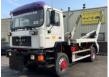

## MAN 19.402 Tractor 4x4 Big Axle ZF Full Spring Good Condition

### Description

MAN 19.402 Tractor System included! 6 Cilinder Line Engine Full Spring Suspension Manual Gearbox ZF 4x4 Auxilery 6 Tyre's Power Steering Big Axle Very clean and strong truck We can ship this truck to all destinations FOR MORE INFO: WWW.KALILEXPORT.COM