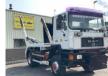

## MAN 19.402 Tractor 4x4 Big Axle ZF Full Spring Good Condition

### Description

MAN 19.402 Tractor System included! 6 Cilinder Line Engine Full Spring Suspension Manual Gearbox ZF 4x4 Auxilery 6 Tyre's Power Steering Big Axle Very clean and strong truck We can ship this truck to all destinations FOR MORE INFO: WWW.KALILEXPORT.COM