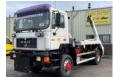

## MAN 19.402 Tractor 4x4 Big Axle ZF Full Spring Good Condition

### Description

MAN 19.402 Tractor System included! 6 Cilinder Line Engine Full Spring Suspension Manual Gearbox ZF 4x4 Auxilery 6 Tyre's Power Steering Big Axle Very clean and strong truck We can ship this truck to all destinations FOR MORE INFO: WWW.KALILEXPORT.COM