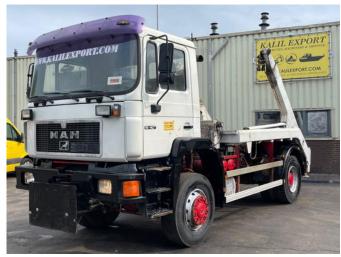

## MAN 19.402 Tractor 4x4 Big Axle ZF Full Spring Good Condition

### Description

MAN 19.402 Tractor System included! 6 Cilinder Line Engine Full Spring Suspension Manual Gearbox ZF 4x4 Auxilery 6 Tyre's Power Steering Big Axle Very clean and strong truck We can ship this truck to all destinations FOR MORE INFO: WWW.KALILEXPORT.COM