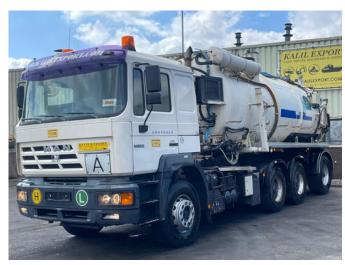

# MAN 33.464 F2000 Vacuum Toilet Truck 6x4 15.000L Good Condition

## Description

MAN 26.464 Toilet/Vacuum Truck Manuel Gearbox 6x4 6 cilinder Full Steel Suspension Vacuum/Pressure Pump Toilet Truck 15.000L Steel Tank Power Steering Big Axle's Good working truck complete with all hoses We can ship this truck to all destinations FOR MORE INFO: WWW.KALILEXPORT.COM