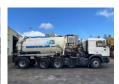

# MAN 33.464 F2000 Vacuum Toilet Truck 6x4 15.000L Good Condition

## Description

MAN 26.464 Toilet/Vacuum Truck Manuel Gearbox 6x4 6 cilinder Full Steel Suspension Vacuum/Pressure Pump Toilet Truck 15.000L Steel Tank Power Steering Big Axle's Good working truck complete with all hoses We can ship this truck to all destinations FOR MORE INFO: WWW.KALILEXPORT.COM