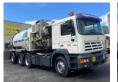

# MAN 33.464 F2000 Vacuum Toilet Truck 6x4 15.000L Good Condition

## Description

MAN 26.464 Toilet/Vacuum Truck Manuel Gearbox 6x4 6 cilinder Full Steel Suspension Vacuum/Pressure Pump Toilet Truck 15.000L Steel Tank Power Steering Big Axle's Good working truck complete with all hoses We can ship this truck to all destinations FOR MORE INFO: WWW.KALILEXPORT.COM