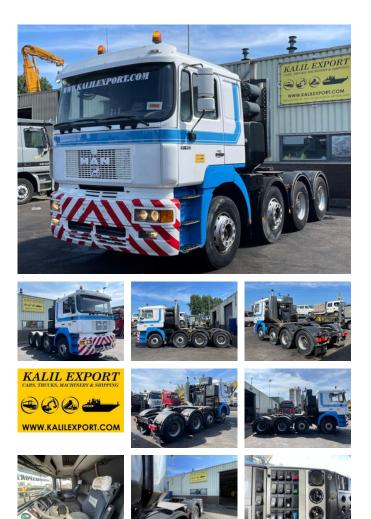

# MAN 41.463 Heavy Duty Tractor 8x4 Full Spring Manual Gearbox WSK Good Condition

### Description

MAN 41.463 Heavy Duty Tractor 8x4 460 HP Engine Manuel Gearbox Big Axle's Hydraulic Pump High Sleeping Cab 2 beds 12 Tyre's Very clean and strong truck! We can ship this truck to all destinations FOR MORE INFO: WWW.KALILEXPORT.COM