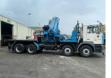

## MAN 41.464 Heila 90.000 6S Crane 8x4 Full Spring Good Condition

#### Description

MAN 41.464 Crane 8x4 Heila HLR 90.000-6S Crane with Winch Remote / Joystick Crane has complete overhauling all hoses and pipes are changed Full Steel Suspension Manual Gearbox ZF Big Axle's Very clean truck We can ship this truck to all destinations FOR MORE INFO: WWW.KALILEXPORT.COM