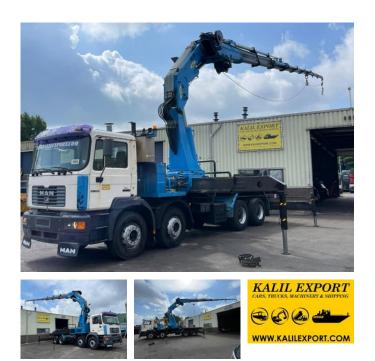

## MAN 41.464 Heila 90.000 6S Crane 8x4 Full Spring Good Condition

#### Description

MAN 41.464 Crane 8x4 Heila HLR 90.000-6S Crane with Winch Remote / Joystick Crane has complete overhauling all hoses and pipes are changed Full Steel Suspension Manual Gearbox ZF Big Axle's Very clean truck We can ship this truck to all destinations FOR MORE INFO: WWW.KALILEXPORT.COM