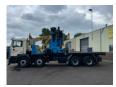

## MAN 41.464 Heila 90.000 6S Crane 8x4 Full Spring Good Condition

#### Description

MAN 41.464 Crane 8x4 Heila HLR 90.000-6S Crane with Winch Remote / Joystick Crane has complete overhauling all hoses and pipes are changed Full Steel Suspension Manual Gearbox ZF Big Axle's Very clean truck We can ship this truck to all destinations FOR MORE INFO: WWW.KALILEXPORT.COM