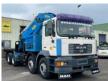

## MAN 41.464 Heila 90.000 6S Crane 8x4 Full Spring Good Condition

#### Description

MAN 41.464 Crane 8x4 Heila HLR 90.000-6S Crane with Winch Remote / Joystick Crane has complete overhauling all hoses and pipes are changed Full Steel Suspension Manual Gearbox ZF Big Axle's Very clean truck We can ship this truck to all destinations FOR MORE INFO: WWW.KALILEXPORT.COM