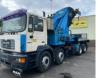

## MAN 41.464 Heila 90.000 6S Crane 8x4 Full Spring Good Condition

#### Description

MAN 41.464 Crane 8x4 Heila HLR 90.000-6S Crane with Winch Remote / Joystick Crane has complete overhauling all hoses and pipes are changed Full Steel Suspension Manual Gearbox ZF Big Axle's Very clean truck We can ship this truck to all destinations FOR MORE INFO: WWW.KALILEXPORT.COM