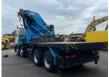

## MAN 41.464 Heila 90.000 6S Crane 8x4 Full Spring Good Condition

#### Description

MAN 41.464 Crane 8x4 Heila HLR 90.000-6S Crane with Winch Remote / Joystick Crane has complete overhauling all hoses and pipes are changed Full Steel Suspension Manual Gearbox ZF Big Axle's Very clean truck We can ship this truck to all destinations FOR MORE INFO: WWW.KALILEXPORT.COM