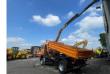

# MAN TGA 18.320 Kipper 4x4 Atlas 65.2 Crane With Remote Big Axle German Truck TUV Good Condition

## Description

MAN 18.320 TGA Heavy Duty Kipper Manuel Gearbox ZF 4x4 Auxilery Steel 3 Side Kipper Atlas 65.2 Crane with Remote/Joystick Big Axle's 6 Tyre's Tyre's almost new German Registration Power Steering Only 250.000KM Truck is in very good condition FOR MORE INFO: WWW.KALILEXPORT.COM

#### Accessories

- •
- •

- Crane