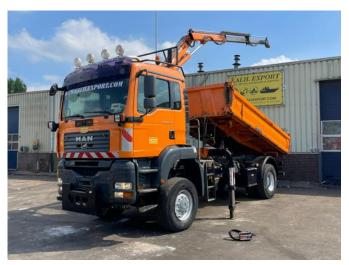

# MAN TGA 18.320 Kipper 4x4 Atlas 65.2 Crane With Remote Big Axle German Truck TUV Good Condition

## Description

MAN 18.320 TGA Heavy Duty Kipper Manuel Gearbox ZF 4x4 Auxilery Steel 3 Side Kipper Atlas 65.2 Crane with Remote/Joystick Big Axle's 6 Tyre's Tyre's almost new German Registration Power Steering Only 250.000KM Truck is in very good condition FOR MORE INFO: WWW.KALILEXPORT.COM

#### Accessories

- •
- •

- Crane