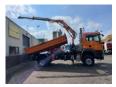

# MAN TGA 18.320 Kipper 4x4 Atlas 65.2 Crane With Remote Big Axle German Truck TUV Good Condition

## Description

MAN 18.320 TGA Heavy Duty Kipper Manuel Gearbox ZF 4x4 Auxilery Steel 3 Side Kipper Atlas 65.2 Crane with Remote/Joystick Big Axle's 6 Tyre's Tyre's almost new German Registration Power Steering Only 250.000KM Truck is in very good condition FOR MORE INFO: WWW.KALILEXPORT.COM

#### Accessories

- •
- •

- Crane