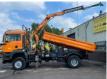

# MAN TGA 18.320 Kipper 4x4 Atlas 65.2 Crane With Remote Big Axle German Truck TUV Good Condition

## Description

MAN 18.320 TGA Heavy Duty Kipper Manuel Gearbox ZF 4x4 Auxilery Steel 3 Side Kipper Atlas 65.2 Crane with Remote/Joystick Big Axle's 6 Tyre's Tyre's almost new German Registration Power Steering Only 250.000KM Truck is in very good condition FOR MORE INFO: WWW.KALILEXPORT.COM

#### Accessories

- •
- •

- Crane