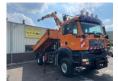

# MAN TGA 18.320 Kipper 4x4 Atlas 65.2 Crane With Remote Big Axle German Truck TUV Good Condition

## Description

MAN 18.320 TGA Heavy Duty Kipper Manuel Gearbox ZF 4x4 Auxilery Steel 3 Side Kipper Atlas 65.2 Crane with Remote/Joystick Big Axle's 6 Tyre's Tyre's almost new German Registration Power Steering Only 250.000KM Truck is in very good condition FOR MORE INFO: WWW.KALILEXPORT.COM

#### Accessories

- •
- •

- Crane