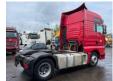

# MAN TGA 18.430 Tractor ZF Intarder 2 Fuel Tank Good Condition

## Description

MAN 18.430 TGA Tractor 2 Fuel Tank Automatic 6 Cilinder Engine 430 HP Sleeping Cabine Airconditioning Power Steering ZF Intarder Clean and strong truck We can ship this truck to all destinations FOR MORE INFO: WWW.KALILEXPORT.COM