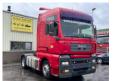

# MAN TGA 18.430 Tractor ZF Intarder 2 Fuel Tank Good Condition

## Description

MAN 18.430 TGA Tractor 2 Fuel Tank Automatic 6 Cilinder Engine 430 HP Sleeping Cabine Airconditioning Power Steering ZF Intarder Clean and strong truck We can ship this truck to all destinations FOR MORE INFO: WWW.KALILEXPORT.COM