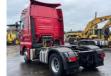

# MAN TGA 18.430 Tractor ZF Intarder 2 Fuel Tank Good Condition

## Description

MAN 18.430 TGA Tractor 2 Fuel Tank Automatic 6 Cilinder Engine 430 HP Sleeping Cabine Airconditioning Power Steering ZF Intarder Clean and strong truck We can ship this truck to all destinations FOR MORE INFO: WWW.KALILEXPORT.COM