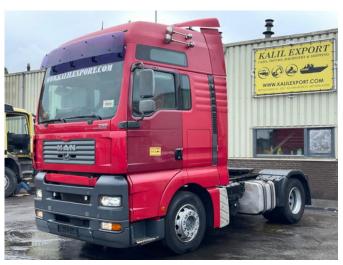

# MAN TGA 18.430 Tractor ZF Intarder 2 Fuel Tank Good Condition

## Description

MAN 18.430 TGA Tractor 2 Fuel Tank Automatic 6 Cilinder Engine 430 HP Sleeping Cabine Airconditioning Power Steering ZF Intarder Clean and strong truck We can ship this truck to all destinations FOR MORE INFO: WWW.KALILEXPORT.COM