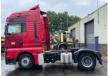

# MAN TGA 18.430 Tractor ZF Intarder 2 Fuel Tank Good Condition

## Description

MAN 18.430 TGA Tractor 2 Fuel Tank Automatic 6 Cilinder Engine 430 HP Sleeping Cabine Airconditioning Power Steering ZF Intarder Clean and strong truck We can ship this truck to all destinations FOR MORE INFO: WWW.KALILEXPORT.COM