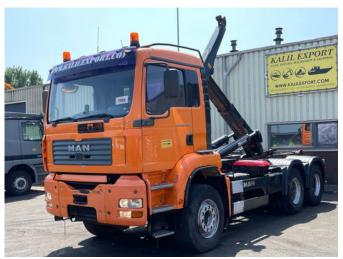

# MAN TGA 26.460 Heavy Duty Tractor 6x4 Full Spring Suspension Manuel Gearbox Hydraulic Kit Good Condition

## Description

MAN 26.460 (26.463) TGA Heavy Duty Tractor (CAN BE MADE TRACTOR!) 6x4 Full Spring Suspension 460 HP 6 Cilinder Engine Manual Pump Manuel Gearbox (ZF) Airconditioning Big Axle's 10 Tyre's Hydraulic installation for kipper trailer Work Lights Very clean and strong truck We can ship this truck to all destinations FOR MORE INFO: WWW.KALILEXPORT.COM