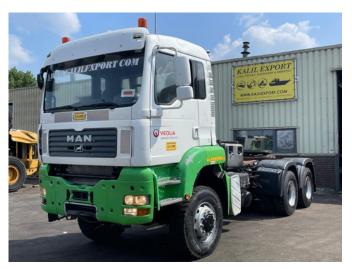

# MAN TGA 33.430 Heavy Duty Tractor 6x6 Full Spring Suspension Manuel Gearbox Hydraulic Kit Good Condition

### Description

MAN 33.430 TGA Heavy Duty Tractor 6x6 Full Spring Suspension 430 HP 6 Cilinder Engine Manuel Gearbox (ZF) Airconditioning Big Axle's 10 Tyre's Hydraulic installation for kipper trailer Work Lights Very clean and strong truck We can ship this truck to all destinations FOR MORE INFO: WWW.KALILEXPORT.COM