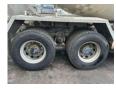

## **Technical specifications**

| Number of axes     | 4      |
|--------------------|--------|
| Axis configuration | 8x4    |
| Transmission       | Manual |
| Engine output      | 390hp  |

# Description

MAN 35.390 TGA Concrete Mixer 8x4 Manual Gearbox Full Spring Suspension Big Axle 9 CBM Karrena Mixer 12 Tyre's Airconditioning Clean and good running truck We can ship this truck to all destinations FOR MORE INFO: WWW.KALILEXPORT.COM