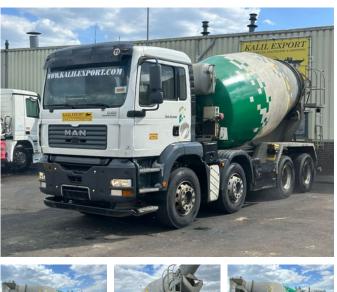

# MAN TGA 35.390 Concrete Mixer Karrena 9 CBM 8x4 Full Spring Manual Gearbox Good Condition

# Description

MAN 35.390 TGA Concrete Mixer 8x4 Manual Gearbox Full Spring Suspension Big Axle 9 CBM Karrena Mixer 12 Tyre's Airconditioning Clean and good running truck We can ship this truck to all destinations FOR MORE INFO: WWW.KALILEXPORT.COM