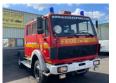

# Mercedes-Benz 1222 Chassis 4x4 Full Spring Big Axle Good Condition

# Description

Mercedes-Benz 1222 Chassis 4x4 V6 Engine Manuel Gearbox Auxilery Full Steel Suspension Big Axle's Very clean and strong truck We can ship this truck to all destinations FOR MORE INFO: WWW.KALILEXPORT.COM