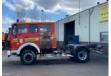

# Mercedes-Benz 1222 Chassis 4x4 Full Spring Big Axle Good Condition

# Description

Mercedes-Benz 1222 Chassis 4x4 V6 Engine Manuel Gearbox Auxilery Full Steel Suspension Big Axle's Very clean and strong truck We can ship this truck to all destinations FOR MORE INFO: WWW.KALILEXPORT.COM