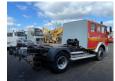

# Mercedes-Benz 1222 Chassis 4x4 Full Spring Big Axle Good Condition

# Description

Mercedes-Benz 1222 Chassis 4x4 V6 Engine Manuel Gearbox Auxilery Full Steel Suspension Big Axle's Very clean and strong truck We can ship this truck to all destinations FOR MORE INFO: WWW.KALILEXPORT.COM