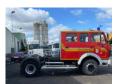

# Mercedes-Benz 1222 Chassis 4x4 Full Spring Big Axle Good Condition

# Description

Mercedes-Benz 1222 Chassis 4x4 V6 Engine Manuel Gearbox Auxilery Full Steel Suspension Big Axle's Very clean and strong truck We can ship this truck to all destinations FOR MORE INFO: WWW.KALILEXPORT.COM