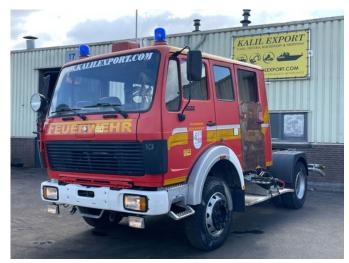

# Mercedes-Benz 1222 Chassis 4x4 Full Spring Big Axle Good Condition

# Description

Mercedes-Benz 1222 Chassis 4x4 V6 Engine Manuel Gearbox Auxilery Full Steel Suspension Big Axle's Very clean and strong truck We can ship this truck to all destinations FOR MORE INFO: WWW.KALILEXPORT.COM