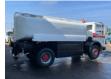

# Mercedes-Benz 1617 (1917) Fuel Tank Truck 12.400 Liters Full Spring Big Axle Manuel Gearbox Good Condition

### Description

Mercedes-Benz 1617 (1917) Fuel Tank Truck Manuel Gearbox Complete with all meters and hose 12.400 Liters Full Steel Suspension Big Axle 2 Compartments 6200L + 6200L Very clean and strong truck We can ship this truck to all destinations WWW.KALILEXPORT.COM