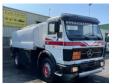

# Mercedes-Benz 1617 (1917) Fuel Tank Truck 12.400 Liters Full Spring Big Axle Manuel Gearbox Good Condition

### Description

Mercedes-Benz 1617 (1917) Fuel Tank Truck Manuel Gearbox Complete with all meters and hose 12.400 Liters Full Steel Suspension Big Axle 2 Compartments 6200L + 6200L Very clean and strong truck We can ship this truck to all destinations WWW.KALILEXPORT.COM