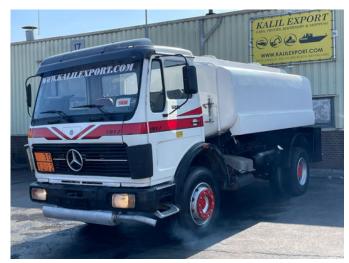

# Mercedes-Benz 1617 (1917) Fuel Tank Truck 12.400 Liters Full Spring Big Axle Manuel Gearbox Good Condition

### Description

Mercedes-Benz 1617 (1917) Fuel Tank Truck Manuel Gearbox Complete with all meters and hose 12.400 Liters Full Steel Suspension Big Axle 2 Compartments 6200L + 6200L Very clean and strong truck We can ship this truck to all destinations WWW.KALILEXPORT.COM