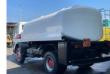

# Mercedes-Benz 1617 (1917) Fuel Tank Truck 12.400 Liters Full Spring Big Axle Manuel Gearbox Good Condition

### Description

Mercedes-Benz 1617 (1917) Fuel Tank Truck Manuel Gearbox Complete with all meters and hose 12.400 Liters Full Steel Suspension Big Axle 2 Compartments 6200L + 6200L Very clean and strong truck We can ship this truck to all destinations WWW.KALILEXPORT.COM