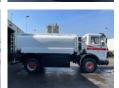

# Mercedes-Benz 1617 (1917) Fuel Tank Truck 12.400 Liters Full Spring Big Axle Manuel Gearbox Good Condition

### Description

Mercedes-Benz 1617 (1917) Fuel Tank Truck Manuel Gearbox Complete with all meters and hose 12.400 Liters Full Steel Suspension Big Axle 2 Compartments 6200L + 6200L Very clean and strong truck We can ship this truck to all destinations WWW.KALILEXPORT.COM