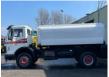

# Mercedes-Benz 1617 (1917) Fuel Tank Truck 12.400 Liters Full Spring Big Axle Manuel Gearbox Good Condition

### Description

Mercedes-Benz 1617 (1917) Fuel Tank Truck Manuel Gearbox Complete with all meters and hose 12.400 Liters Full Steel Suspension Big Axle 2 Compartments 6200L + 6200L Very clean and strong truck We can ship this truck to all destinations WWW.KALILEXPORT.COM