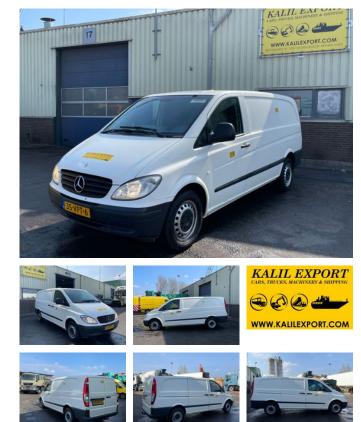

# Mercedes-Benz Vito 111 CDI Automatic Gearbox Good Condition

### **General features**

| Brand                      | Mercedes-Benz |
|----------------------------|---------------|
| Model                      | Vito          |
| Subcategory                | Closed        |
| Licence plate              | 35-VPT-6      |
| Odometer reading           | 305.904km     |
| Construction year          | 2008          |
| Date of first registration | 16-04-2008    |
| Condition                  | Used          |
| General condition          | Good          |
| Fuel                       | Diesel        |
| Reference                  | 1838          |

## Description

Mercedes-Benz Vito 111 CDI Diesel Engine Automatic Gearbox Side Door 3 Seats Airconditioning Very clean and strong Bus FOR MORE INFO: WWW.KALILEXPORT.COM