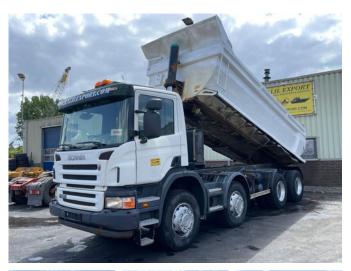

## Scania P420 Kipper 8x4 Manual Gearbox Big Axle Full Steel Suspension Good Condition

### Description

Scania P420 Kipper 8x4 Manuel Gearbox Full Steel Suspension 12 Tyre's Big Steel Kipper Power Steering Big Axle's Very clean and strong truck FOR MORE INFO: WWW.KALILEXPORT.COM