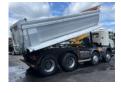

## Scania P420 Kipper 8x4 Manual Gearbox Big Axle Full Steel Suspension Good Condition

### Description

Scania P420 Kipper 8x4 Manuel Gearbox Full Steel Suspension 12 Tyre's Big Steel Kipper Power Steering Big Axle's Very clean and strong truck FOR MORE INFO: WWW.KALILEXPORT.COM