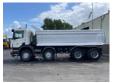

## Scania P420 Kipper 8x4 Manual Gearbox Big Axle Full Steel Suspension Good Condition

### Description

Scania P420 Kipper 8x4 Manuel Gearbox Full Steel Suspension 12 Tyre's Big Steel Kipper Power Steering Big Axle's Very clean and strong truck FOR MORE INFO: WWW.KALILEXPORT.COM