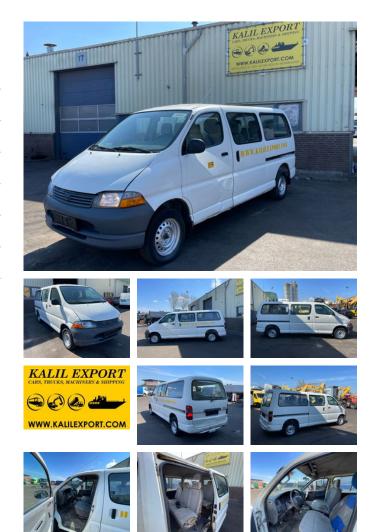

## Toyota Hiace LWB Long Chassis Diesel Engine Passenger Bus Good Condition

## Description

Toyota Hiace Diesel Engine LWB Long Chassis Manuel Gearbox Passenger Bus Power Steering Clean and strong bus We can ship this vehicle to all destinations FOR MORE INFO: WWW.KALILEXPORT.COM