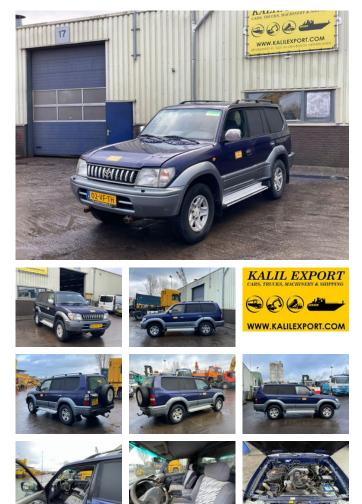

# Toyota Land Cruiser 3.0D Diesel Engine Manual Gearbox

## **General features**

| Price                      | € 5.350             |
|----------------------------|---------------------|
| Brand                      | Toyota              |
| Model                      | Land Cruiser        |
| Subcategory                | All-terrain vehicle |
| Licence plate              | 02-VF-TH            |
| Odometer reading           | 385.487km           |
| Construction year          | 1999                |
| Date of first registration | 05-02-1999          |
| Condition                  | Used                |
| Fuel                       | Diesel              |
| Emission class             | Euro 2              |
| Reference                  | 1695                |

#### Description

Toyota Landcruiser 3.0D Diesel Engine Manual Gearbox 4x4 Airconditioning Alu Wheels Engine Smoking but starting FOR MORE INFO: WWW.KALILEXPORT.COM