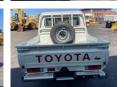

# Toyota Land Cruiser LC79 Diesel Engine Double Cab New Unused

### Description

Toyota Land Cruiser LC79 Diesel Engine Available in Manual or Automatic Gearbox Double Cabin 4x4 Airconditioning Fuel tank capacity 130 I Snorkel Power Windows Spare Tyre New Unused We can ship this vehicle to all destinations FOR MORE INFO: WWW.KALILEXPORT.COM