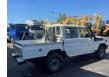

# Toyota Land Cruiser LC79 Diesel Engine Double Cab New Unused

### Description

Toyota Land Cruiser LC79 Diesel Engine Available in Manual or Automatic Gearbox Double Cabin 4x4 Airconditioning Fuel tank capacity 130 I Snorkel Power Windows Spare Tyre New Unused We can ship this vehicle to all destinations FOR MORE INFO: WWW.KALILEXPORT.COM