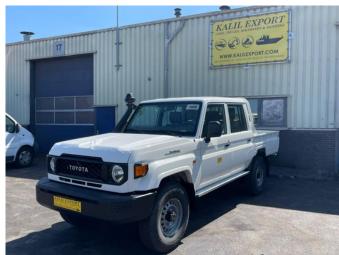

# Toyota Land Cruiser LC79 Diesel Engine Double Cab New Unused

### Description

Toyota Land Cruiser LC79 Diesel Engine Available in Manual or Automatic Gearbox Double Cabin 4x4 Airconditioning Fuel tank capacity 130 I Snorkel Power Windows Spare Tyre New Unused We can ship this vehicle to all destinations FOR MORE INFO: WWW.KALILEXPORT.COM