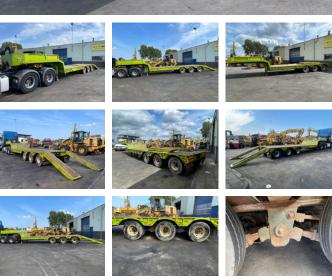

# Trax SPES53 Lowbed Full Spring with Ramps 3 axle 53.000 KG Good Condition

# Description

Trax SPES53 Lowbed 3 Axle 12 Tyre's Bed extandable (25cm per side) Loading Ramps FULL STEEL SUSPENSION! TOTAL LENGHT 11 M BED LENGT 780CM FOR MORE INFO: WWW.KALILEXPORT.COM