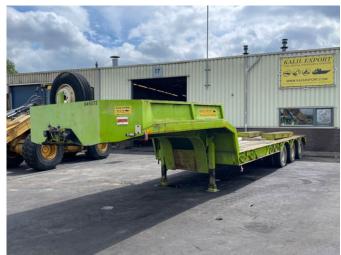

# Trax SPES53 Lowbed Full Spring with Ramps 3 axle 53.000 KG Good Condition

# Description

Trax SPES53 Lowbed 3 Axle 12 Tyre's Bed extandable (25cm per side) Loading Ramps FULL STEEL SUSPENSION! TOTAL LENGHT 11 M BED LENGT 780CM FOR MORE INFO: WWW.KALILEXPORT.COM