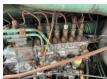

## **Technical specifications**

| Number of axes     | 3      |
|--------------------|--------|
| Axis configuration | 6x4    |
| Transmission       | Manual |
| Engine output      | 485hp  |

## Description

Volvo F16.485 Heavy Duty Tractor 6x4 Manuel Gearbox 485 HP Engine Full Steel Suspension Big Axle's 10 Tyre's Aircoditioning Very clean and strong truck We can ship this truck to all destinations FOR MORE INFO: WWW.KALILEXPORT.COM