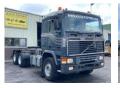

# Volvo F 16.485 Tractor 6x4 Big Axle Full Spring Hydraulic Good Condition

## Description

Volvo F16.485 Heavy Duty Tractor 6x4 Manuel Gearbox 485 HP Engine Full Steel Suspension Big Axle's 10 Tyre's Aircoditioning Very clean and strong truck We can ship this truck to all destinations FOR MORE INFO: WWW.KALILEXPORT.COM