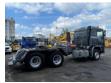

# Volvo F 16.485 Tractor 6x4 Big Axle Full Spring Hydraulic Good Condition

## Description

Volvo F16.485 Heavy Duty Tractor 6x4 Manuel Gearbox 485 HP Engine Full Steel Suspension Big Axle's 10 Tyre's Aircoditioning Very clean and strong truck We can ship this truck to all destinations FOR MORE INFO: WWW.KALILEXPORT.COM