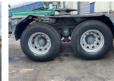

## **Technical specifications**

| Number of axes     | 3      |
|--------------------|--------|
| Axis configuration | 6x4    |
| Transmission       | Manual |
| Engine output      | 485hp  |

## Description

Volvo F16.485 Heavy Duty Tractor 6x4 Manuel Gearbox 485 HP Engine Full Steel Suspension Big Axle's 10 Tyre's Aircoditioning Very clean and strong truck We can ship this truck to all destinations FOR MORE INFO: WWW.KALILEXPORT.COM