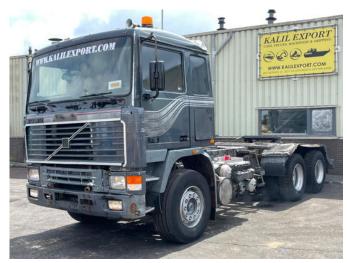

# Volvo F 16.485 Tractor 6x4 Big Axle Full Spring Hydraulic Good Condition

## Description

Volvo F16.485 Heavy Duty Tractor 6x4 Manuel Gearbox 485 HP Engine Full Steel Suspension Big Axle's 10 Tyre's Aircoditioning Very clean and strong truck We can ship this truck to all destinations FOR MORE INFO: WWW.KALILEXPORT.COM