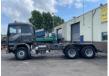

# Volvo F 16.485 Tractor 6x4 Big Axle Full Spring Hydraulic Good Condition

## Description

Volvo F16.485 Heavy Duty Tractor 6x4 Manuel Gearbox 485 HP Engine Full Steel Suspension Big Axle's 10 Tyre's Aircoditioning Very clean and strong truck We can ship this truck to all destinations FOR MORE INFO: WWW.KALILEXPORT.COM