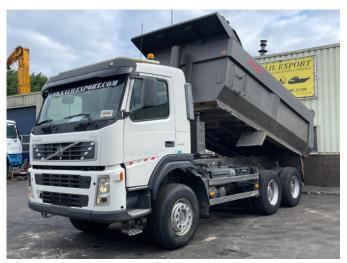

# Volvo FM 12 440 Kipper 6x6 Full Spring Manuel Gearbox Good Condition

## Description

Volvo FM12.440 Kipper 440 HP Engine Manuel Gearbox 6X6 Auxilery Full Steel Suspension 10 Tyre's Big steel Kipper Airconditioning Power Steering Big Axle's Very clean and strong truck We can ship this truck to all destinations FOR MORE INFO: WWW.KALILEXPORT.COM