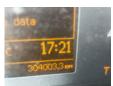

#### General features

| Brand                      | Volvo      |
|----------------------------|------------|
| Model                      | FM 12      |
| Subcategory                | Tipper     |
| Odometer reading           | 304.003km  |
| Construction year          | 2007       |
| Date of first registration | 21-05-2007 |
| Condition                  | Used       |
| General condition          | Good       |
| Reference                  | 1919       |