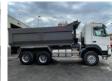

# Volvo FM 12 440 Kipper 6x6 Full Spring Manuel Gearbox Good Condition

## Description

Volvo FM12.440 Kipper 440 HP Engine Manuel Gearbox 6X6 Auxilery Full Steel Suspension 10 Tyre's Big steel Kipper Airconditioning Power Steering Big Axle's Very clean and strong truck We can ship this truck to all destinations FOR MORE INFO: WWW.KALILEXPORT.COM