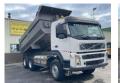

# Volvo FM 12 440 Kipper 6x6 Full Spring Manuel Gearbox Good Condition

## Description

Volvo FM12.440 Kipper 440 HP Engine Manuel Gearbox 6X6 Auxilery Full Steel Suspension 10 Tyre's Big steel Kipper Airconditioning Power Steering Big Axle's Very clean and strong truck We can ship this truck to all destinations FOR MORE INFO: WWW.KALILEXPORT.COM