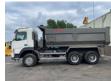

# Volvo FM 12 440 Kipper 6x6 Full Spring Manuel Gearbox Good Condition

## Description

Volvo FM12.440 Kipper 440 HP Engine Manuel Gearbox 6X6 Auxilery Full Steel Suspension 10 Tyre's Big steel Kipper Airconditioning Power Steering Big Axle's Very clean and strong truck We can ship this truck to all destinations FOR MORE INFO: WWW.KALILEXPORT.COM