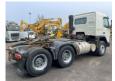

# Volvo FM 12.420 Tractor 6x4 Big Axle Full Spring Hydraulic Good Condition

## Description

Volvo FM12.420 Heavy Duty Tractor 6x4 Manuel Gearbox Full Steel Suspension Big Axle's 10 Tyre's Hydraulic for Kipper Trailer Aircoditioning Very clean and strong truck We can ship this truck to all destinations FOR MORE INFO: WWW.KALILEXPORT.COM