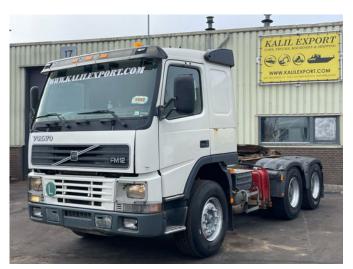

# Volvo FM 12.420 Tractor 6x4 Big Axle Full Spring Hydraulic Good Condition

## Description

Volvo FM12.420 Heavy Duty Tractor 6x4 Manuel Gearbox Full Steel Suspension Big Axle's 10 Tyre's Hydraulic for Kipper Trailer Aircoditioning Very clean and strong truck We can ship this truck to all destinations FOR MORE INFO: WWW.KALILEXPORT.COM