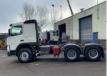

# Volvo FM 12.420 Tractor 6x4 Big Axle Full Spring Hydraulic Good Condition

## Description

Volvo FM12.420 Heavy Duty Tractor 6x4 Manuel Gearbox Full Steel Suspension Big Axle's 10 Tyre's Hydraulic for Kipper Trailer Aircoditioning Very clean and strong truck We can ship this truck to all destinations FOR MORE INFO: WWW.KALILEXPORT.COM