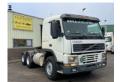

# Volvo FM 12.420 Tractor 6x4 Big Axle Full Spring Hydraulic Good Condition

## Description

Volvo FM12.420 Heavy Duty Tractor 6x4 Manuel Gearbox Full Steel Suspension Big Axle's 10 Tyre's Hydraulic for Kipper Trailer Aircoditioning Very clean and strong truck We can ship this truck to all destinations FOR MORE INFO: WWW.KALILEXPORT.COM