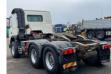

# Volvo FM 12.420 Tractor 6x4 Big Axle Full Spring Hydraulic Good Condition

## Description

Volvo FM12.420 Heavy Duty Tractor 6x4 Manuel Gearbox Full Steel Suspension Big Axle's 10 Tyre's Hydraulic for Kipper Trailer Aircoditioning Very clean and strong truck We can ship this truck to all destinations FOR MORE INFO: WWW.KALILEXPORT.COM