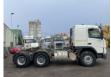

# Volvo FM 12.420 Tractor 6x4 Big Axle Full Spring Hydraulic Good Condition

## Description

Volvo FM12.420 Heavy Duty Tractor 6x4 Manuel Gearbox Full Steel Suspension Big Axle's 10 Tyre's Hydraulic for Kipper Trailer Aircoditioning Very clean and strong truck We can ship this truck to all destinations FOR MORE INFO: WWW.KALILEXPORT.COM